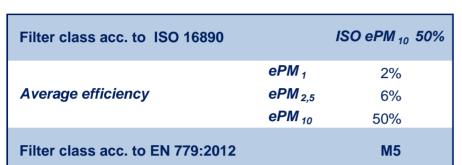

# Filtration mats V560G

| Medium                       | Polyester          |
|------------------------------|--------------------|
| Medium color                 | White              |
| Max. humidity resistance [%] | 100                |
| Max. temperature [°C]        | 80                 |
| Fire behaviour               | DIN 53438 - 3 (F1) |