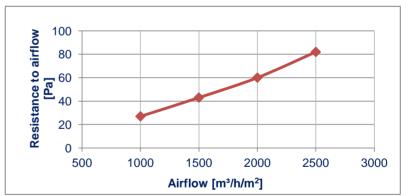

### **Initial pressure drop**

| Dimensions [m]<br>(width x lenght) | 1 x 1                   | Recommended nominal air flow [m³/h/m²] | 2.000 |
|------------------------------------|-------------------------|----------------------------------------|-------|
| Filter area [m²]                   | 1                       | Air velocity [m/s]                     | 0,555 |
| Surface weight approx. [g/m²]      | 485                     | Initial pressure drop [Pa]             | 60    |
| Material thickness approx. [mm]    | 19                      | Recommended final pressure drop [Pa]   | 300   |
| Labelling                          | Filter class, type test |                                        |       |